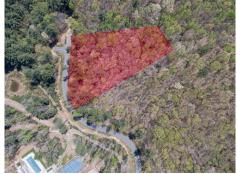

## 1.6 Acres in The Ramble Biltmore Forest

## 31 Promenade Drive, Asheville, NC 28803

- » MLS #: 3732137
- » Land | Lot: 69,696 ft<sup>2</sup> (1.6 acres)
- » Gated community with outdoor pool, bocce, tennis and pickleball courts
- » Expansive trail system
- » Playground and pond
- » More Info: 31PromenadeDrive.com

## \$655,000

A truly plumb lot to build your dream home inside the Ramble gates on a gentle slope just above the Living Well Center. In addition to The Living Well Center, the Ramble amenities include an outdoor pool, bocce, tennis and pickleball courts, Longmeadow Park, Buck Spring Cabin and an expansive trail system. Gated access and 24 hour security. (No city taxes).